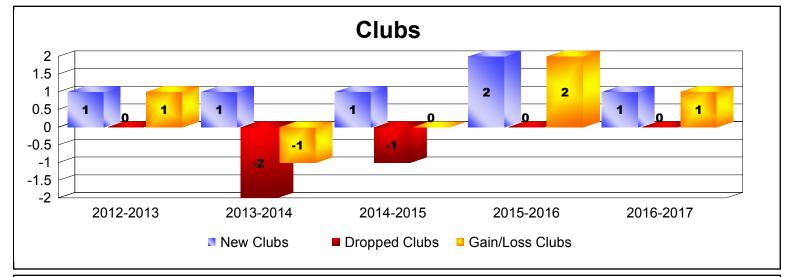

District 44 H

As of June 2017 Cumulative

| Year      | New<br>Clubs | Dropped<br>Clubs | Gain/<br>Loss<br>Clubs | New<br>Members | Charter<br>Members | Reinstate<br>Members | Transfer<br>Members | Total<br>Member<br>Added | Total<br>Members<br>Dropped | Gain/<br>Loss<br>Members |
|-----------|--------------|------------------|------------------------|----------------|--------------------|----------------------|---------------------|--------------------------|-----------------------------|--------------------------|
| 2012-2013 | 1            | 0                | 1                      | 114            | 25                 | 12                   | 4                   | 155                      | -115                        | 40                       |
| 2013-2014 | 1            | -2               | -1                     | 119            | 26                 | 1                    | 5                   | 151                      | -143                        | 8                        |
| 2014-2015 | 1            | -1               | 0                      | 117            | 30                 | 5                    | 8                   | 160                      | -147                        | 13                       |
| 2015-2016 | 2            | 0                | 2                      | 122            | 85                 | 5                    | 2                   | 214                      | -120                        | 94                       |
| 2016-2017 | 1            | 0                | 1                      | 154            | 24                 | 6                    | 2                   | 186                      | -164                        | 22                       |
| Average   | 1            | -1               | 1                      | 125            | 38                 | 6                    | 4                   | 173                      | -138                        | 35                       |