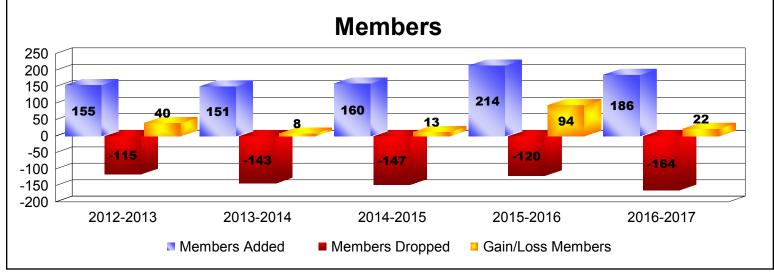

District 44 H

As of June 2017 Cumulative

| Year      | New<br>Clubs | Dropped<br>Clubs | Gain/<br>Loss<br>Clubs | New<br>Members | Charter<br>Members | Reinstate<br>Members | Transfer<br>Members | Total<br>Member<br>Added | Total<br>Members<br>Dropped | Gain/<br>Loss<br>Members |
|-----------|--------------|------------------|------------------------|----------------|--------------------|----------------------|---------------------|--------------------------|-----------------------------|--------------------------|
| 2012-2013 | 1            | 0                | 1                      | 114            | 25                 | 12                   | 4                   | 155                      | -115                        | 40                       |
| 2013-2014 | 1            | -2               | -1                     | 119            | 26                 | 1                    | 5                   | 151                      | -143                        | 8                        |
| 2014-2015 | 1            | -1               | 0                      | 117            | 30                 | 5                    | 8                   | 160                      | -147                        | 13                       |
| 2015-2016 | 2            | 0                | 2                      | 122            | 85                 | 5                    | 2                   | 214                      | -120                        | 94                       |
| 2016-2017 | 1            | 0                | 1                      | 154            | 24                 | 6                    | 2                   | 186                      | -164                        | 22                       |
| Average   | 1            | -1               | 1                      | 125            | 38                 | 6                    | 4                   | 173                      | -138                        | 35                       |